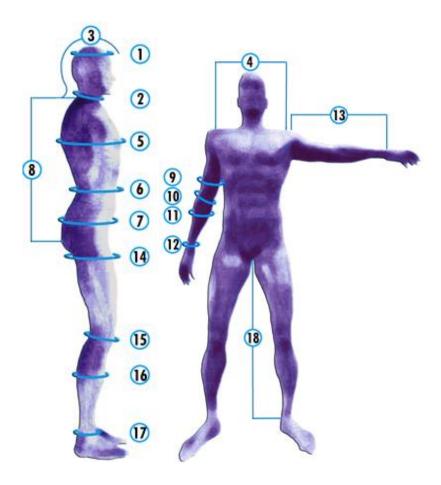

## JACKETS

| 1  |                                  |
|----|----------------------------------|
| 2  |                                  |
| 3  |                                  |
| 4  |                                  |
| 5  |                                  |
| 8  |                                  |
| 9  |                                  |
| 10 |                                  |
| 11 |                                  |
| 12 |                                  |
| 13 |                                  |
|    | 3   4   5   8   9   10   11   12 |

## JACKET (WOMEN ONLY)

| Circumference around bust                             | 19 |  |
|-------------------------------------------------------|----|--|
| Length collarbone to corresponding maximum bust point | 20 |  |
|                                                       |    |  |

## PANTS

| Thigh circumference (widest point)              | 14 |  |
|-------------------------------------------------|----|--|
| Knee circumference                              | 15 |  |
| Calf circumference                              | 16 |  |
| Ankle circumference                             | 17 |  |
| Inside leg (top of leg to middle of ankle bone) | 18 |  |
| Foot size                                       | 21 |  |

## ALL ORDERS

| Waist circumference | 6  |  |
|---------------------|----|--|
| Hip circumference   | 7  |  |
| Height              | 22 |  |